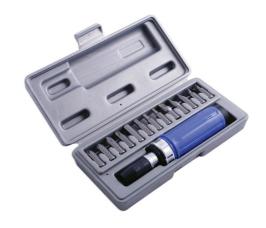

## Impact Driver Set 1/2"D 15pc

High quality 1/2"D impact driver, for 5/16" hex bits, designed to deliver a strong, sudden rotational force and forward thrust when struck with a hammer to release stubborn fasteners. The two-way impact mechanism has a twist/lock clutch adjuster for clockwise and anti-clockwise use. Set includes thirteen bits including, Phillips, Flat and Hex, neatly presented in a blow mold storage case making it easy to find the right bit for the job.

## **Additional Information**

- Set includes: 1/2"D impact driver & 1/2"D bit adaptor & 13 bits.
- 13 x bits, 5/16" (8mm) shank: Phillips Ph1, Ph2, Ph3 Ph4; Flat 4, 6, 8, 10, 12mm; Hex 4, 5, 6, 8mm.
- Two-way clutch, can be used in forward or reverse.
- · Bits manufactured from chrome vanadium.
- · Can also be used with 1/2"D socket accessories.