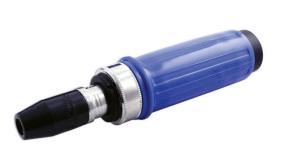

## Impact Driver Set 1/2"D 15pc

High quality 1/2"D impact driver, for 5/16" hex bits, designed to deliver a strong, sudden rotational force and forward thrust when struck with a hammer to release stubborn fasteners. The two-way impact mechanism has a twist/lock clutch adjuster for clockwise and anti-clockwise use. Set includes thirteen bits including, Phillips, Flat and Hex, neatly presented in a blow mold storage case making it easy to find the right bit for the job.

## **Additional Information**

- Set includes: 1/2"D impact driver & 1/2"D bit adaptor & 13 bits.
- 13 x bits, 5/16" (8mm) shank: Phillips Ph1, Ph2, Ph3 Ph4; Flat 4, 6, 8, 10, 12mm; Hex 4, 5, 6, 8mm.
- Two-way clutch, can be used in forward or reverse.
- · Bits manufactured from chrome vanadium.
- · Can also be used with 1/2"D socket accessories.