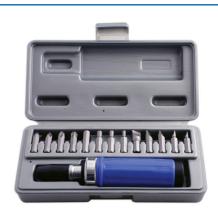

## Impact Driver Set 1/2"D 15pc

High quality 1/2"D impact driver, for 5/16" hex bits, designed to deliver a strong, sudden rotational force and forward thrust when struck with a hammer to release stubborn fasteners. The two-way impact mechanism has a twist/lock clutch adjuster for clockwise and anti-clockwise use. Set includes thirteen bits including, Phillips, Flat and Hex, neatly presented in a blow mold storage case making it easy to find the right bit for the job.

## **Additional Information**

- Set includes: 1/2"D impact driver & 1/2"D bit adaptor & 13 bits.
- 13 x bits, 5/16" (8mm) shank: Phillips Ph1, Ph2, Ph3 Ph4; Flat 4, 6, 8, 10, 12mm; Hex 4, 5, 6, 8mm.
- Two-way clutch, can be used in forward or reverse.
- · Bits manufactured from chrome vanadium.
- · Can also be used with 1/2"D socket accessories.