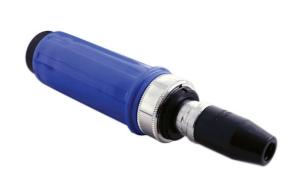

## Impact Driver Set 1/2"D 15pc

High quality 1/2"D impact driver, for 5/16" hex bits, designed to deliver a strong, sudden rotational force and forward thrust when struck with a hammer to release stubborn fasteners. The two-way impact mechanism has a twist/lock clutch adjuster for clockwise and anti-clockwise use. Set includes thirteen bits including, Phillips, Flat and Hex, neatly presented in a blow mold storage case making it easy to find the right bit for the job.

## **Additional Information**

- Set includes: 1/2"D impact driver & 1/2"D bit adaptor & 13 bits.
- 13 x bits, 5/16" (8mm) shank: Phillips Ph1, Ph2, Ph3 Ph4; Flat 4, 6, 8, 10, 12mm; Hex 4, 5, 6, 8mm.
- Two-way clutch, can be used in forward or reverse.
- · Bits manufactured from chrome vanadium.
- · Can also be used with 1/2"D socket accessories.