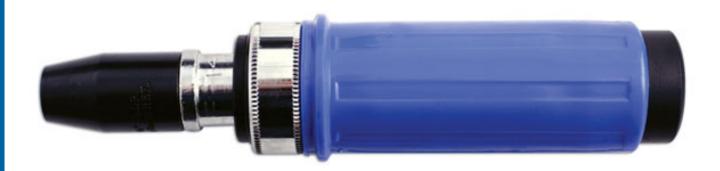

## Impact Driver Set 1/2"D 15pc

High quality 1/2"D impact driver, for 5/16" hex bits, designed to deliver a strong, sudden rotational force and forward thrust when struck with a hammer to release stubborn fasteners. The two-way impact mechanism has a twist/lock clutch adjuster for clockwise and anti-clockwise use. Set includes thirteen bits including, Phillips, Flat and Hex, neatly presented in a blow mold storage case making it easy to find the right bit for the job.

## **Additional Information**

- Set includes: 1/2"D impact driver & 1/2"D bit adaptor & 13 bits.
- 13 x bits, 5/16" (8mm) shank: Phillips Ph1, Ph2, Ph3 Ph4; Flat 4, 6, 8, 10, 12mm; Hex 4, 5, 6, 8mm.
- Two-way clutch, can be used in forward or reverse.
- · Bits manufactured from chrome vanadium.
- · Can also be used with 1/2"D socket accessories.