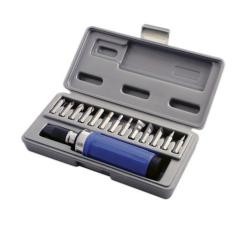

## Impact Driver Set 1/2"D 15pc

High quality 1/2"D impact driver, for 5/16" hex bits, designed to deliver a strong, sudden rotational force and forward thrust when struck with a hammer to release stubborn fasteners. The two-way impact mechanism has a twist/lock clutch adjuster for clockwise and anti-clockwise use. Set includes thirteen bits including, Phillips, Flat and Hex, neatly presented in a blow mold storage case making it easy to find the right bit for the job.

## **Additional Information**

- Set includes: 1/2"D impact driver & 1/2"D bit adaptor & 13 bits.
- 13 x bits, 5/16" (8mm) shank: Phillips Ph1, Ph2, Ph3 Ph4; Flat 4, 6, 8, 10, 12mm; Hex 4, 5, 6, 8mm.
- Two-way clutch, can be used in forward or reverse.
- · Bits manufactured from chrome vanadium.
- · Can also be used with 1/2"D socket accessories.