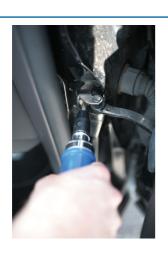

## Impact Driver Set 1/2"D 15pc

High quality 1/2"D impact driver, for 5/16" hex bits, designed to deliver a strong, sudden rotational force and forward thrust when struck with a hammer to release stubborn fasteners. The two-way impact mechanism has a twist/lock clutch adjuster for clockwise and anti-clockwise use. Set includes thirteen bits including, Phillips, Flat and Hex, neatly presented in a blow mold storage case making it easy to find the right bit for the job.